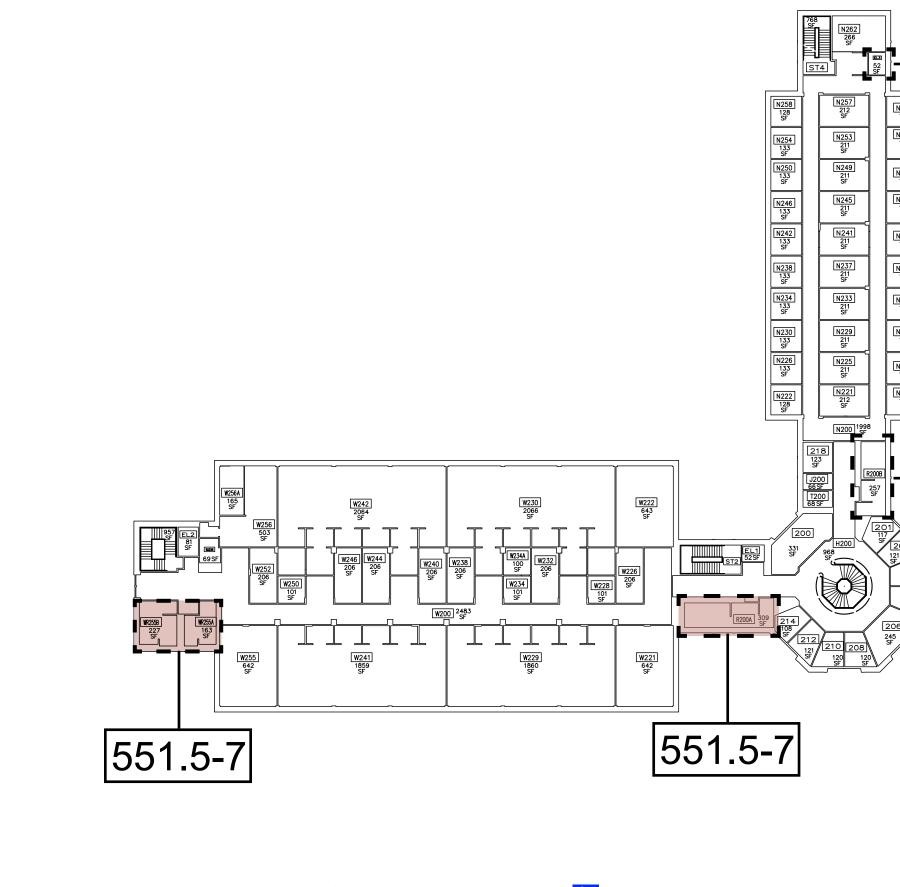

Primary Accessible Entry

ADA Compliant Exterior Public Entries

| Image: Signal system   Image: Signal system     S22   Image: Signal system     S22   Image: Signal system     Image: Signal system   Image: Signal system  < | 551.4          |                                                     |
|--------------------------------------------------------------------------------------------------------------------------------------------------------------------------------------------------------------------------------------------------------------------------------------------------------------------------------------------------------------------------------------------------------------------------------------------------------------------------------------------------------------------------------------------------------------------------------------------------------------------------------------------------------------------------------------------------------------------------------------------------------------------------------------------------------------------------------------------------------------------------------------------------------------------------------------------------------------------------------------------------------------------------------------------------------------------------------------------------------------------------------------------------------------------------------------------------------------|----------------|-----------------------------------------------------|
|                                                                                                                                                                                                                                                                                                                                                                                                                                                                                                                                                                                                                                                                                                                                                                                                                                                                                                                                                                                                                                                                                                                                                                                                              | Refei          | rence Drawing - Not to Scale                        |
|                                                                                                                                                                                                                                                                                                                                                                                                                                                                                                                                                                                                                                                                                                                                                                                                                                                                                                                                                                                                                                                                                                                                                                                                              |                | NMSU 2016 ADA Assessment<br>Phase 1<br>January 2017 |
|                                                                                                                                                                                                                                                                                                                                                                                                                                                                                                                                                                                                                                                                                                                                                                                                                                                                                                                                                                                                                                                                                                                                                                                                              | Building #:    | 551                                                 |
| s                                                                                                                                                                                                                                                                                                                                                                                                                                                                                                                                                                                                                                                                                                                                                                                                                                                                                                                                                                                                                                                                                                                                                                                                            | Building Name: | Skeen Hall                                          |
| Entries                                                                                                                                                                                                                                                                                                                                                                                                                                                                                                                                                                                                                                                                                                                                                                                                                                                                                                                                                                                                                                                                                                                                                                                                      | Drawing Title: | Second Floor Plan                                   |
|                                                                                                                                                                                                                                                                                                                                                                                                                                                                                                                                                                                                                                                                                                                                                                                                                                                                                                                                                                                                                                                                                                                                                                                                              |                | ARC Project# 21619                                  |

ADA Compliant Exterior Public Entries

NON ADA Compliant Exterior Public Entrie

|     |                | NMSU 2016 ADA Assessment<br>Phase 1<br>January 2017 |
|-----|----------------|-----------------------------------------------------|
|     | Building #:    | 551                                                 |
|     | Building Name: | Skeen Hall                                          |
| ies | Drawing Title: | Second Floor Plan                                   |

ARC Project# 21619

ADA Compliant Exterior Public Entries

NON ADA Compliant Exterior Public Entries

|    |                | NMSU 2016 ADA Assessment<br>Phase 1<br>January 2017 |
|----|----------------|-----------------------------------------------------|
|    | Building #:    | 551                                                 |
|    | Building Name: | Skeen Hall                                          |
| es | Drawing Title: | Second Floor Plan                                   |

ARC Project# 21619