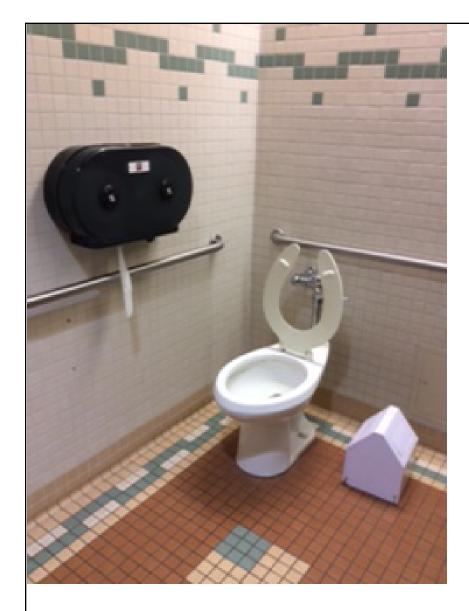

|                | ARC Project# 21619                                  |









ADA Compliant Exterior Public Entries

NON ADA Compliant Exterior Public Entrie



|     |                | NMSU 2016 ADA Assessment<br>Phase 1<br>January 2017 |
|-----|----------------|-----------------------------------------------------|
|     | Building #:    | 551                                                 |
|     | Building Name: | Skeen Hall                                          |
| ies | Drawing Title: | Second Floor Plan                                   |

ARC Project# 21619







ADA Compliant Exterior Public Entries

NON ADA Compliant Exterior Public Entries



|    |                | NMSU 2016 ADA Assessment<br>Phase 1<br>January 2017 |
|----|----------------|-----------------------------------------------------|
|    | Building #:    | 551                                                 |
|    | Building Name: | Skeen Hall                                          |
| es | Drawing Title: | Second Floor Plan                                   |

ARC Project# 21619